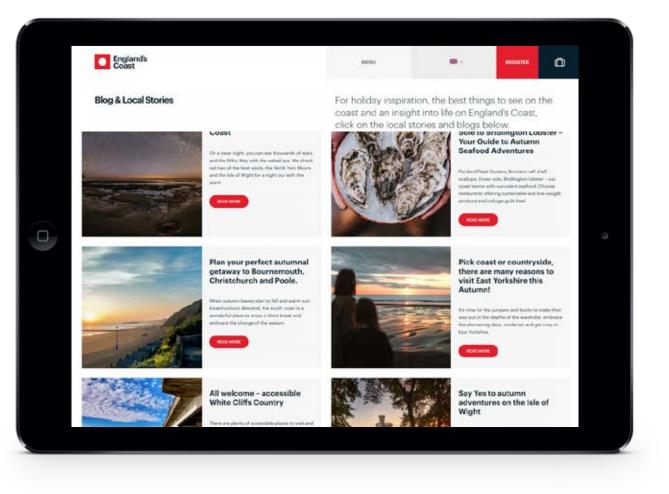

**England's Coast blogs:** inclusion in a blog for your area woven into the editorial text, see <u>The Saltwater Sauna example</u> with a link to your listing. Blogs are promoted in England's Coast consumer newsletters, National Coastal Tourism Academy B2B and Trade newsletters as well as being distributed to VisitBritain's European press offices for promotion. **Cost: £250 + VAT** 